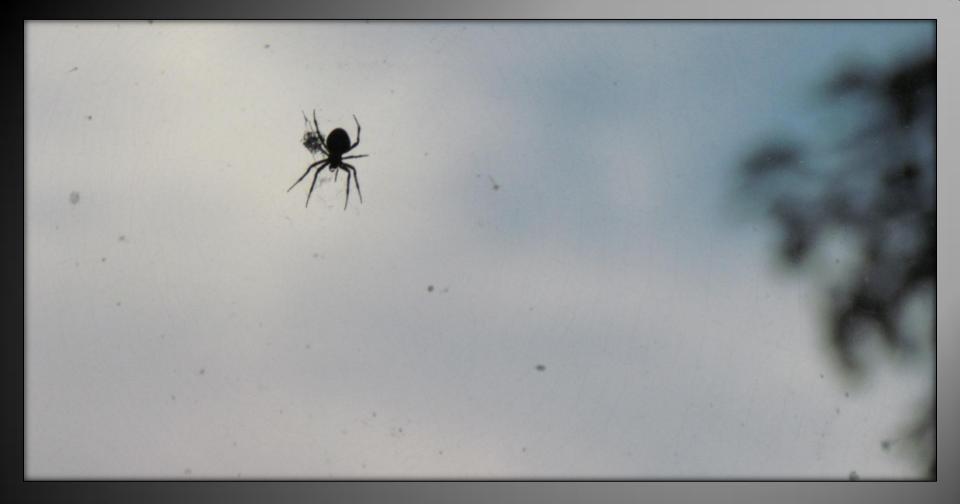

# Spider on a Window

The Composition rules that are used:

Rule Of Thirds Background Depth