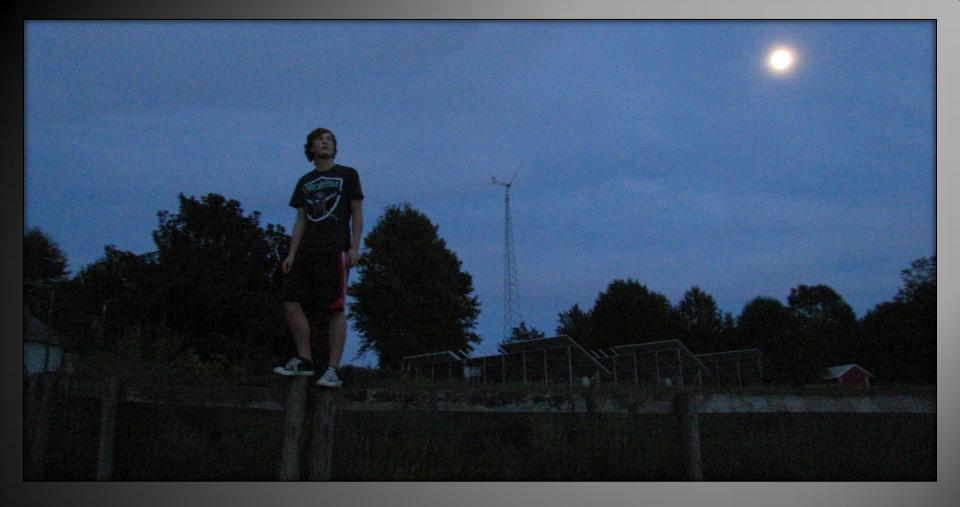

# Change of Day

The Composition rules that are used:

Rule of Thirds Viewpoint Background Depth