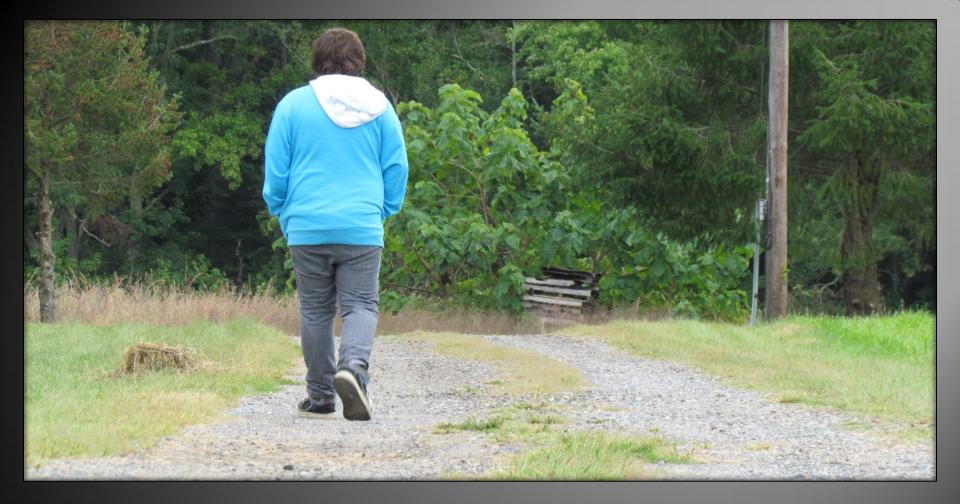

# Getting the Mail

The Composition rules that are used:

Rule of Thirds Balancing Elements Viewpoint